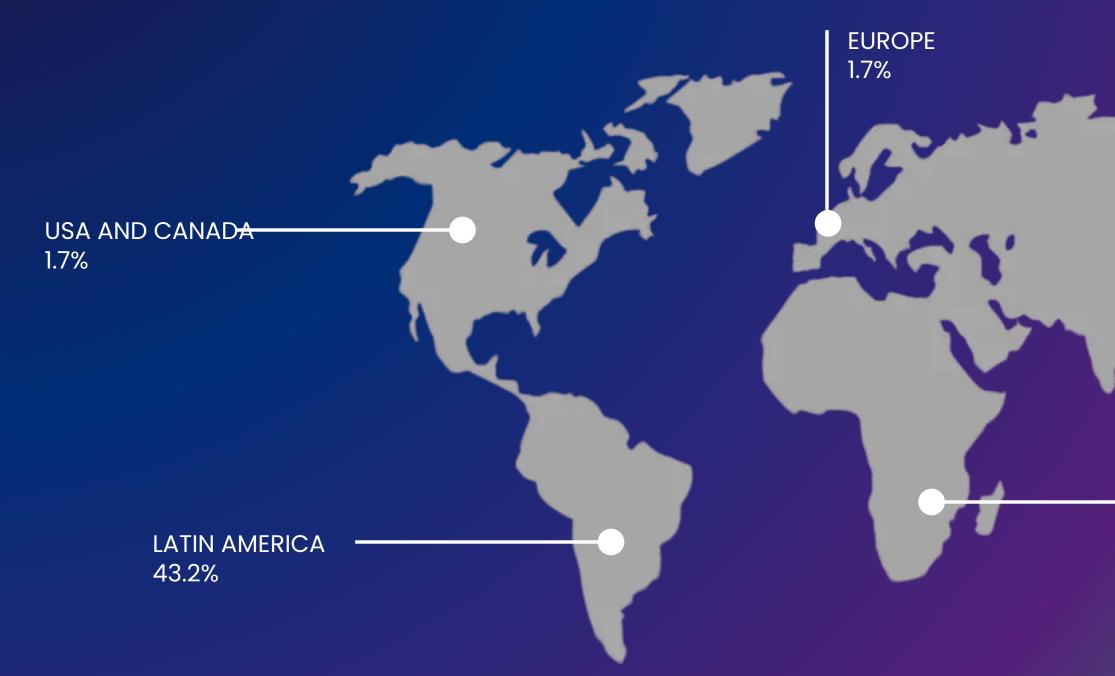

## **GEOGRAPHIC ANALYSIS** WHERE DID FOREIGN VISITORS COME FROM?

SET EXPO 2024 – DEMOGRAPHIC REPORT

- ASIA 51.7%

AFRICA 1.7%

SALA 1 ROOM

# **GEOGRAPHIC ANALYSIS**

## BRASIL 100% All states represented

SET EXPO 2024 – DEMOGRAPHIC REPORT