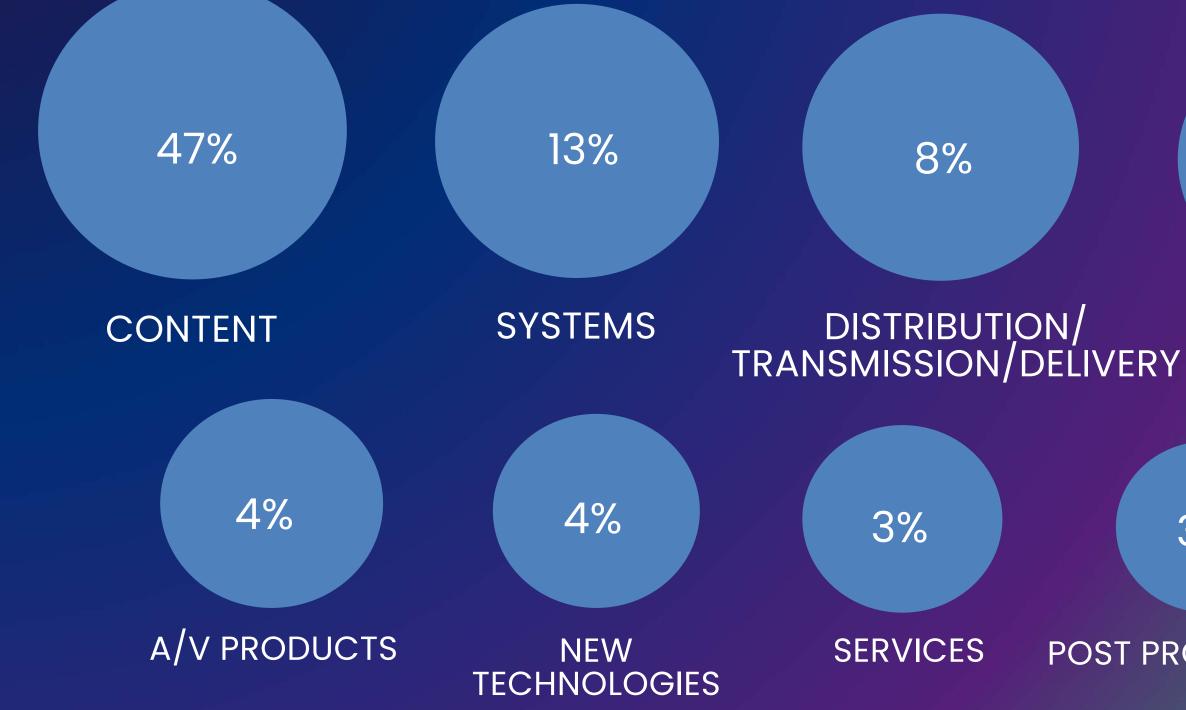

## MARKETING ANALYSIS PUBLIC BY AREAS OF INTEREST

SET EXPO 2024 – DEMOGRAPHIC REPORT

4%

#### DISPLAYS AND VERY SCREENS

3%

### POST PRODUCTION AUDIO / SOUND